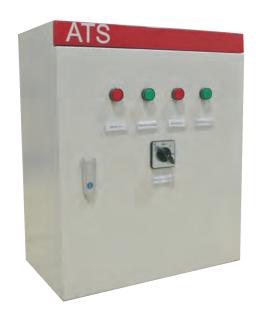

**AGG ATS-Y1-100** Model:

## **Standard Features**

- 1 x load transfer switch 4 pole
- 1 x 3phase and neutral mains detector with hysteresis
- 4 x lamp indicator

| Parameters                        |        |        |  |  |  |  |
|-----------------------------------|--------|--------|--|--|--|--|
| Rated Thermal Current Ith         |        | 100A   |  |  |  |  |
| Rated Isolation Voltage Ui        |        | 750V   |  |  |  |  |
| Rated Impulse Withstand           |        | 8KV    |  |  |  |  |
| Voltage Uimp                      |        |        |  |  |  |  |
| Rated Operating Voltage Ue        |        | AC440V |  |  |  |  |
| Rated<br>Operating<br>Current Le  | AC-31A | 100    |  |  |  |  |
|                                   | AC-35A | 100    |  |  |  |  |
|                                   | AC-33A | 100    |  |  |  |  |
| Rated Ability to Connect          |        | 10le   |  |  |  |  |
| Breaking Capacity of Rated        |        | 8le    |  |  |  |  |
| Limit Short-circuit               |        |        |  |  |  |  |
| Rated Limit Short-circuit current |        | 100KA  |  |  |  |  |
| Short-time With Stand Current Is  |        | 7KA    |  |  |  |  |
| Conversion Time                   |        | 0.45\$ |  |  |  |  |
| Control input Voltage             |        | AC220V |  |  |  |  |
| Rated<br>Control<br>Voltage       | Start  | 300W   |  |  |  |  |
|                                   | Normal | 55W    |  |  |  |  |

## **Benefits**

- Enhanced safety Double-throw contacts with inherent mechanical interlocking to prevent connection of generator and utility sources
- High Reliability, over 8000 times use Electrically operated, mechanically held by a simple, over-center mechanism. The main components are worldwide famous brands, like PHILIPS, MOTOROLA, VAGO, OMRN.
- High electromagnetic compatibility, strong anti-interference ability.
- Automatization No external connection of control components needed.
- Small sized, and light.