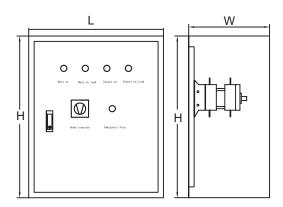

| Dimension   |        |       |        |  |  |
|-------------|--------|-------|--------|--|--|
|             | Length | Width | Height |  |  |
| AGG ATS-100 | 500    | 300   | 600    |  |  |