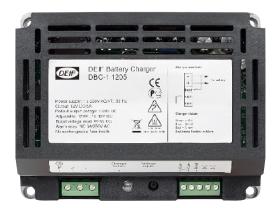

## **Battery Charger, DBC-1**

## **Durable, highly efficient & compact**

Tested and certified as a first grade quality unit with a robust aluminium housing and black plastic cover, the DBC-1 has a long and reliable product life and withstands years of everyday wear and tear. The DBC-1 is available with 12 V or 24 V voltage and 5 or 10 A current output.