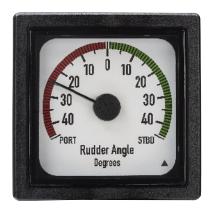

#### XL scale designs

DEIF stocks a wide range of recommended standard scale designs, including scale designs for rpm, pitch, rudder, rate-of-turn and azimuth.

The range has been designed to meet international standards for optimal readability and precision – see www.deif.com for the current list.

DEIF can also handle customised scale designs, adding logos/text or create a new visual layout to identify your brand.