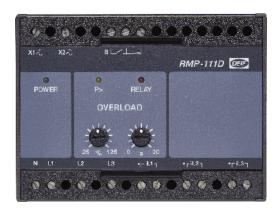

## **Overload Power Relay, RMP-111D**

## Protect your prime mover against overload

The RMP-111D is a protective overload power relay for generator and prime mover protection.

Protection against overload is crucial in setups where the prime mover is under-dimensioned in proportion to the AC generator.

## **RMP-111D features**

- ► Generator and prime mover protection
- ► ANSI code 32
- ► 3-phase measurement
- ► LED indication of alarm condition
- ► Timer-controlled tripping
- ► LED indication for activated relay
- ▶ 35 mm DIN rail or base mounting