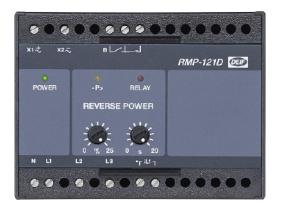

## **Reverse Power Relay, RMP-121D**

## Protect your prime mover against reverse power

DEIF's RMP-121D is a protective reverse power relay for generator and prime mover protection.

Protection against overload is crucial in setups where the prime mover is under-dimensioned in proportion to the AC generator.

## **RMP-121D** features

- Generator and prime mover protection
- ANSI code 32
- ► 3-phase measurement
- ► LED indication of alarm condition
- ► Timer-controlled tripping
- LED indication for activated relay
- 35 mm DIN rail or base mounting