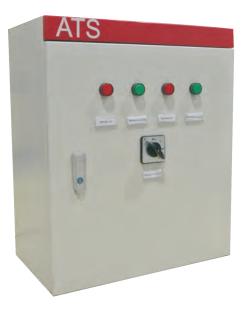

## • Model: AGG ATS-Y1-63

## **Standard Features**

- 1 x load transfer switch 4 pole
- 1 x 3phase and neutral mains detector with hysteresis
- 4 x lamp indicator

| Parameters                        |                 |        |  |  |  |
|-----------------------------------|-----------------|--------|--|--|--|
| Rated Therr                       | nal Current Ith | 63A    |  |  |  |
| Rated Isolation Voltage Ui        |                 | 750V   |  |  |  |
| Rated Impulse Withstand           |                 | 01/01/ |  |  |  |
| Voltage Uimp                      |                 | 8KV    |  |  |  |
| Rated Operating Voltage Ue        |                 | AC440V |  |  |  |
| Rated<br>Operating<br>Current Le  | AC-31A          | 63     |  |  |  |
|                                   | AC-35A          | 63     |  |  |  |
|                                   | AC-33A          | 63     |  |  |  |
| Rated Ability to Connect          |                 | 10le   |  |  |  |
| Breaking Capacity of Rated        |                 | 8le    |  |  |  |
| Limit Short-circuit               |                 |        |  |  |  |
| Rated Limit Short-circuit current |                 | 100KA  |  |  |  |
| Short-time With Stand Current Is  |                 | 7KA    |  |  |  |
| Conversion Time                   |                 | 0.45S  |  |  |  |
| Control input Voltage             |                 | AC220V |  |  |  |
| Rated<br>Control<br>Voltage       | Start           | 300W   |  |  |  |
|                                   | Normal          | 55W    |  |  |  |

## **Benefits**

Enhanced safety

Double-throw contacts with inherent mechanical interlocking to prevent connection of generator and utility sources

- High Reliability, over 8000 times use Electrically operated, mechanically held by a simple, over-center mechanism. The main components are worldwide famous brands, like PHILIPS, MOTOROLA, VAGO, OMRN.
- High electromagnetic compatibility, strong anti-interference ability.
- Automatization No external connection of control components needed.