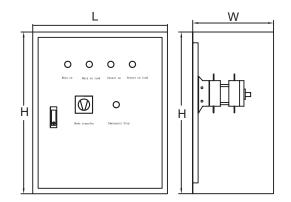

6

Small sized, and light.

| Dimension   |        |       |        |  |  |
|-------------|--------|-------|--------|--|--|
|             | Length | Width | Height |  |  |
| AGG ATS-100 | 500    | 300   | 600    |  |  |