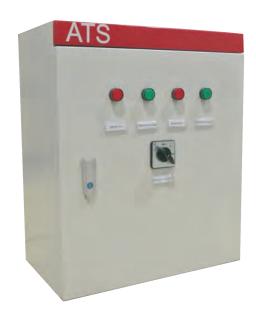

**AGG ATS-Y1-630** Model:

## **Standard Features**

- 1 x load transfer switch 4 pole
- 1 x 3phase and neutral mains detector with hysteresis
- 4 x lamp indicator

| Parameters                        |                 |        |  |  |  |
|-----------------------------------|-----------------|--------|--|--|--|
| Rated Therr                       | nal Current Ith | 630A   |  |  |  |
| Rated Isolation Voltage Ui        |                 | 1000V  |  |  |  |
| Rated Impulse Withstand           |                 | 12KV   |  |  |  |
| Voltage Uimp                      |                 |        |  |  |  |
| Rated Operating Voltage Ue        |                 | AC440V |  |  |  |
| Rated<br>Operating<br>Current Le  | AC-31A          | 630    |  |  |  |
|                                   | AC-35A          | 630    |  |  |  |
|                                   | AC-33A          | 630    |  |  |  |
| Rated Ability to Connect          |                 | 10le   |  |  |  |
| Breaking Capacity of Rated        |                 | 8le    |  |  |  |
| Limit Short-circuit               |                 |        |  |  |  |
| Rated Limit Short-circuit current |                 | 100KA  |  |  |  |
| Short-time With Stand Current Is  |                 | 9KA    |  |  |  |
| Conversion Time                   |                 | 0.45S  |  |  |  |
| Control input Voltage             |                 | AC220V |  |  |  |
| Rated<br>Control<br>Voltage       | Start           | 300W   |  |  |  |
|                                   | Normal          | 55W    |  |  |  |

## **Benefits**

- Enhanced safety Double-throw contacts with inherent mechanical interlocking to prevent connection of generator and utility sources
- High Reliability, over 8000 times use Electrically operated, mechanically held by a simple, over-center mechanism. The main components are worldwide famous brands, like PHILIPS, MOTOROLA, VAGO, OMRN.
- High electromagnetic compatibility, strong anti-interference ability.
- Automatization No external connection of control components needed.
- Small sized, and light.