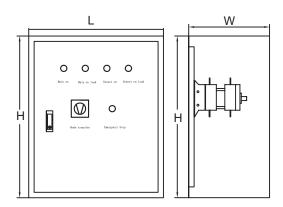

| Dimension   |        |       |        |  |  |
|-------------|--------|-------|--------|--|--|
|             | Length | Width | Height |  |  |
| AGG ATS-630 | 600    | 350   | 700    |  |  |