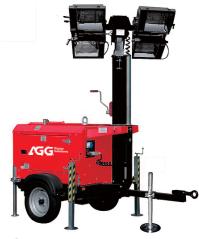

# Model: LLM-V8

Powered by Kohler

| Lighting Features           |             |
|-----------------------------|-------------|
| Lighting Type               | LED         |
| Frequency                   | 50HZ        |
| Voltage                     | 230V        |
| Number of Lamps             | 4           |
| Nominal Lamps Power (Total) | 1400W       |
| Lighting Capacity           | 210000Lumen |
| Lit up area                 | 4200m2      |

| Telescopic mast         |        |
|-------------------------|--------|
| Maximun height          | 8m     |
| Type of erection        | Manual |
| Type of Pivoting system | Manual |
| Max Angle of pivoting   | 340deg |
| Adjustable stabilizer   | 4n°    |
| Maximum wind stability  | 80Km/h |

| Engine specifications           |          |
|---------------------------------|----------|
| Engine manufacturer             | Kohler   |
| Model                           | KD440    |
| Operating Speed-Nominal         | 3000rpm  |
| Engine cooling system           | Air      |
| Nr. of cylinder and disposition | Single   |
| Oil capacity                    | 1.5L     |
| Fuel                            | Diesel   |
| Starting system                 | Electric |

| Alternator Specifications |           |
|---------------------------|-----------|
| Alternator                | AGG       |
| model                     | KI164A    |
| Туре                      | Brushless |
| Class                     | 50HZ      |
| Frequency                 | 230V      |
| Voltage                   | Н         |
| Phases                    | 1         |
| Continuous power 125°/40° | 6kVA      |

| Dimensional data               |        |
|--------------------------------|--------|
| _Lenght                        | 2650mm |
| Width                          | 1300mm |
| Height                         | 2460mm |
| Length - operating condition   | 2650mm |
| Width - operating condition    | 2460mm |
| Height - operating condition   |        |
| (mast and outriggers extended) | 7800mm |
| Dry weight                     | 656KG  |

| Mobility           |              |
|--------------------|--------------|
| Type of Mobility   | Site Trailer |
| Nombre d'essieu    | 1nr          |
| Connection drawbar | Din eye 45mm |