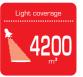

# Model: LLM-V8

Powered by Kohler

| Lighting Features           |             |
|-----------------------------|-------------|
| Lighting Type               | LED         |
| Frequency                   | 50HZ        |
| Voltage                     | 230V        |
| Number of Lamps             | 4           |
| Nominal Lamps Power (Total) | 1400W       |
| Lighting Capacity           | 210000Lumen |
| Lit up area                 | 4200m2      |