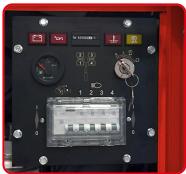

## **Control Panel**

Mounted and integrated in the canopy, for monitoring, control and protection of the Light Tower.

### **CONTROL SECTION**

- Starting key
- Preheater signal lamp
- Emergency stop button (external)
- Hour meter
- Fuel gauge Monitor fuel level
- Low fuel level signal lamp
- Low oil pressure signal lamp
- Battery charge signal lamp

#### POWER SECTION

- 40 A automatic earth leakage relay
- 16 A circuit breaker for lamps switch