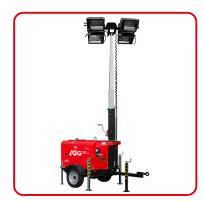

| Dimensional data               |        |
|--------------------------------|--------|
| _Lenght                        | 2650mm |
| Width                          | 1300mm |
| Height                         | 2460mm |
| Length - operating condition   | 2650mm |
| Width - operating condition    | 2460mm |
| Height - operating condition   |        |
| (mast and outriggers extended) | 7800mm |
| Dry weight                     | 656KG  |