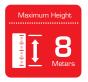

| Telescopic mast         |        |
|-------------------------|--------|
| Maximun height          | 8m     |
| Type of erection        | Manual |
| Type of Pivoting system | Manual |
| Max Angle of pivoting   | 340deg |
| Adjustable stabilizer   | 4n°    |
| Maximum wind stability  | 80Km/h |