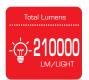

# Model: LLM-V8

Powered by Kohler

| Lighting Features           |             |
|-----------------------------|-------------|
| Lighting Type               | LED         |
| Frequency                   | 50HZ        |
| Voltage                     | 230V        |
| Number of Lamps             | 4           |
| Nominal Lamps Power (Total) | 1400W       |
| Lighting Capacity           | 210000Lumen |
| Lit up area                 | 4200m2      |