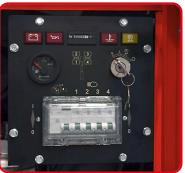

## **Control Panel**

Mounted and integrated in the canopy, for monitoring, control and protection of the Light Tower.

### **CONTROL SECTION**

- Starting key
- Preheater signal lamp
- Emergency stop button (external)
- Hour meter
- Fuel gauge Monitor fuel level
- Low fuel level signal lamp
- Low oil pressure signal lamp
- Battery charge signal lamp

#### POWER SECTION

- 40 A automatic earth leakage relay
- 16 A circuit breaker for lamps switch