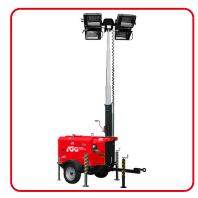

# Model: LHM-V8

Powered by Kohler

| Lighting Features           |              |
|-----------------------------|--------------|
| Lighting Type               | Metal Halide |
| Frequency                   | 50HZ         |
| Voltage                     | 230V         |
| Number of Lamps             | 4            |
| Nominal Lamps Power (Total) | 4000W        |
| Lighting Capacity           | 360000Lumen  |
| Lit up area                 | 4200m2       |

| Telescopic mast         |        |
|-------------------------|--------|
| Maximun height          | 8m     |
| Type of erection        | Manual |
| Type of Pivoting system | Manual |
| Max Angle of pivoting   | 340deg |
| Adjustable stabilizer   | 4n°    |
| Maximum wind stability  | 80Km/h |
|                         |        |

| Dimensional data               |        |
|--------------------------------|--------|
| Lenght                         | 2650mm |
| Width                          | 1300mm |
| Height                         | 2460mm |
| Length - operating condition   | 2650mm |
| Width - operating condition    | 2460mm |
| Height - operating condition   |        |
| (mast and outriggers extended) | 7800mm |
| Dry weight                     | 716KG  |