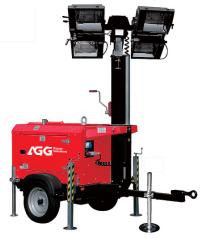

| Telescopic mast         |        |
|-------------------------|--------|
| Maximun height          | 8m     |
| Type of erection        | Manual |
| Type of Pivoting system | Manual |
| Max Angle of pivoting   | 340deg |
| Adjustable stabilizer   | 4n°    |
| Maximum wind stability  | 80Km/h |
|                         |        |

| Engine specifications           |           |
|---------------------------------|-----------|
| Engine manufacturer             | Kohler    |
| Model                           | KDW1003   |
| Operating Speed-Nominal         | 1500rpm   |
| Engine cooling system           | Water     |
| Nr. of cylinder and disposition | 3 in line |
| Oil capacity                    | 3.5L      |
| Fuel                            | Diesel    |
| Starting system                 | Electric  |
|                                 |           |

| Alternator Specifications |           |
|---------------------------|-----------|
| Alternator                | AGG       |
| model                     | KI164B    |
| Туре                      | Brushless |
| Class                     | 50HZ      |
| Frequency                 | 230V      |
| Voltage                   | Н         |
| Phases                    | 1         |
| Continuous power 125°/40° | 8kVA      |

| Dimensional data               |        |
|--------------------------------|--------|
| Lenght                         | 2650mm |
| Width                          | 1300mm |
| Height                         | 2460mm |
| Length - operating condition   | 2650mm |
| Width - operating condition    | 2460mm |
| Height - operating condition   |        |
| (mast and outriggers extended) | 7800mm |
| Dry weight                     | 716KG  |

| Mobility           |              |
|--------------------|--------------|
| Type of Mobility   | Site Trailer |
| Nombre d'essieu    | 1nr          |
| Connection drawbar | Din eye 45mm |