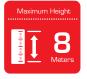

| Telescopic mast         |        |
|-------------------------|--------|
| Maximun height          | 8m     |
| Type of erection        | Manual |
| Type of Pivoting system | Manual |
| Max Angle of pivoting   | 340deg |
| Adjustable stabilizer   | 4n°    |
| Maximum wind stability  | 80Km/h |
|                         |        |