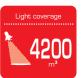

# Model: LHM-V8

Powered by Kohler

| Lighting Features           |              |
|-----------------------------|--------------|
| Lighting Type               | Metal Halide |
| Frequency                   | 50HZ         |
| Voltage                     | 230V         |
| Number of Lamps             | 4            |
| Nominal Lamps Power (Total) | 4000W        |
| Lighting Capacity           | 360000Lumen  |
| Lit up area                 | 4200m2       |