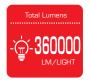

# Model: LHM-V8

Powered by Kohler

| Lighting Features           |              |
|-----------------------------|--------------|
| Lighting Type               | Metal Halide |
| Frequency                   | 50HZ         |
| Voltage                     | 230V         |
| Number of Lamps             | 4            |
| Nominal Lamps Power (Total) | 4000W        |
| Lighting Capacity           | 360000Lumen  |
| Lit up area                 | 4200m2       |