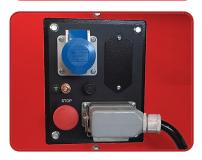

## **SOCKET TYPE**

2P+T CEE 230V 16A IP44

AGG UK | AGG China | AGG USA | AGG UAE info@aggpower.co.uk | www.aggpower.co.uk

f Follow us @facebook.com/aggpowergroup

in Follow us @linkedin.com/company/agg-power